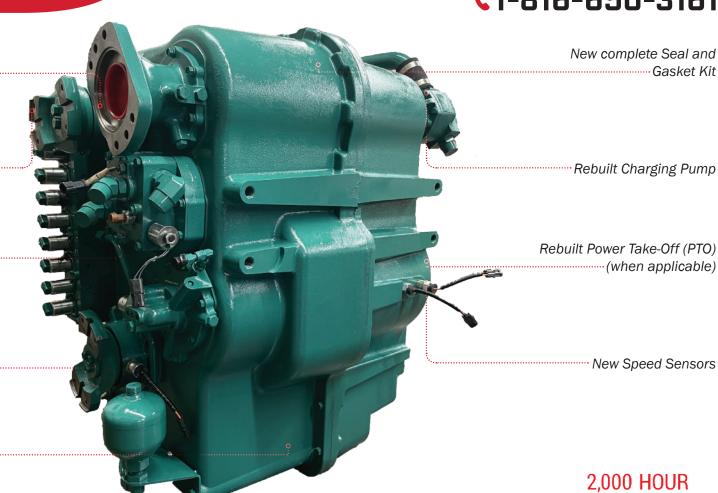

## Transmission **FUJI**

PS3 / PS4 / PS6

INFO@CENTRANZ.COM **L**1-816-650-3161

···(when applicable)

All Frictions and Steels are replaced throughout the entire transmission-

Triple check commonly worn parts "

New Main Pressure Solenoid

Freshly painted, crated and ready for shipment-----

New Bearings

## 100% Disassembly of the Transmission

All Transmissions are Dyno Tested and undergo a 5-Step Evaluation: 1) Check Pressures. 2) Check to ensure No Leaks. 3) Check to ensure No Excessive Noise. 4) Function of Solenoid Valves are Evaluated. 5) Function of all Sensors are Tested using the TEM-CO TestBox.