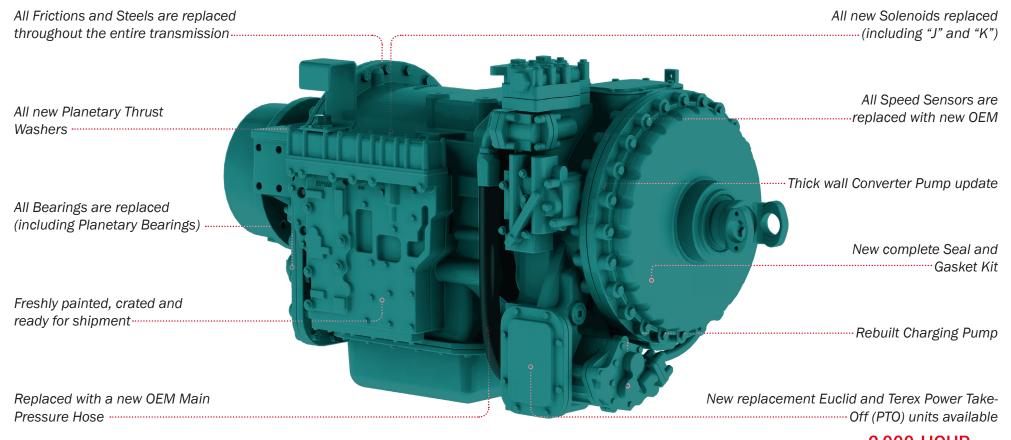

## 100% Disassembly of the Transmission

ALL Transmissions are Dyno Tested and undergo a 5-Step Evaluation: 1) Check Pressures. 2) Check to ensure No Leaks. 3) Check to ensure No Excessive Noise. 4) Function of Solenoid Valves are Evaluated. 5) Function of ALL Sensors are Tested using the TEM-CO TestBox.

Common failure hard parts are improved and manufactured in-house, including: Torque Converter Drive Housing, Lock-up Piston and Backing Plate, Flanges (Input and Output), High Splitter Backing Plate, Stator Race, Stator Backing Plate, Splitter Output Shaft, Charging Pump Assembly – Plus Many More.